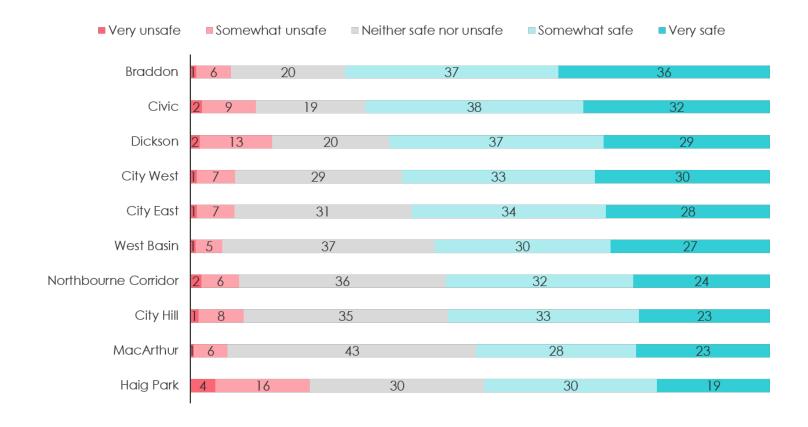

### Most people felt <u>safe</u> throughout CRA area; safest places are Braddon and Civic, least safe is Haig Park

Felt safe when visiting (%)