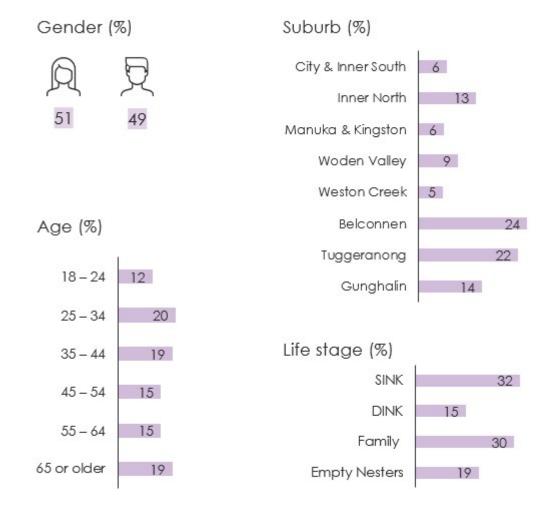

# Who we spoke to n=705 Canberrans

Margin of error +/-3.6

S1 - How do you describe your gender? S2 - How old are you? S3 - What is your postcode for where you live? SS1- Which of the following best describes your household?

Base: Total sample n=705

2
Area perceptions