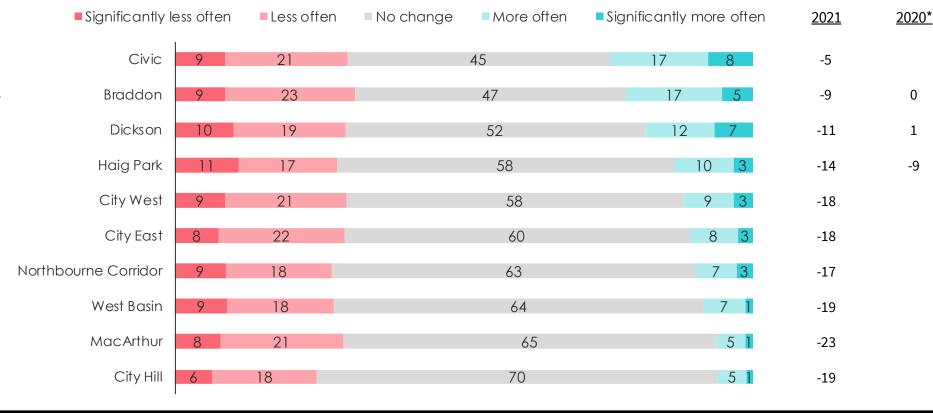

#### While frequency of visitation hasn't changed for many, the trend is to have visited less in the last 12 months than previously

Visited more/less over the past 12 months (%)

NET (more minus less)\*\*

This is most likely due to COVID restrictions in place in the last 12 months