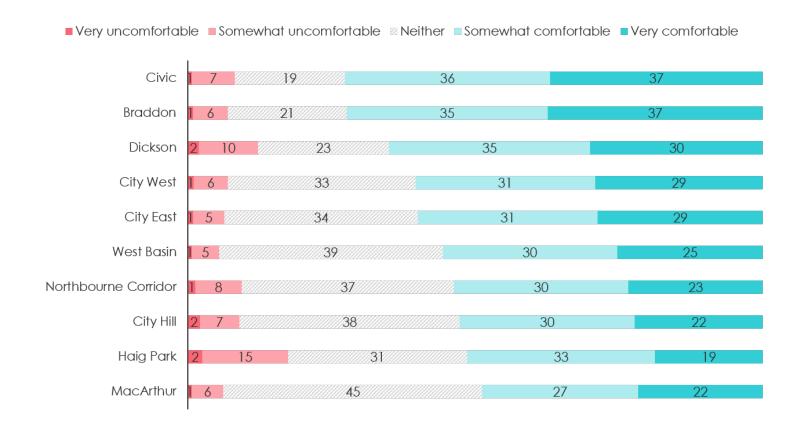

## Most people felt <u>comfortable</u> when visiting Civic and Braddon; most discomfort in visiting Haig Park

Felt comfortable when visiting (%)