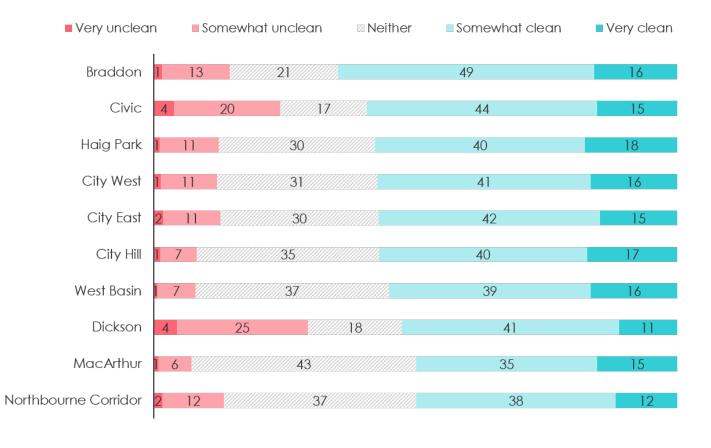

### Most areas are reasonably <u>clean</u>; with the least clean areas being Dickson and Civic

Cleanliness when visiting (%)

3
<u>Visitation Frequency</u>

#### Conclusion

Ratings of safety and comfort are relatively high across Braddon, Civic and Dickson, and Braddon is also the cleanest area.

The cleanliness of Civic is polarising: with the second highest rating for clean and the second highest rating for unclean, the Civic experience notably varies for different members of the Canberra public

Dickson, while safe and comfortable, scores highest for unclean.