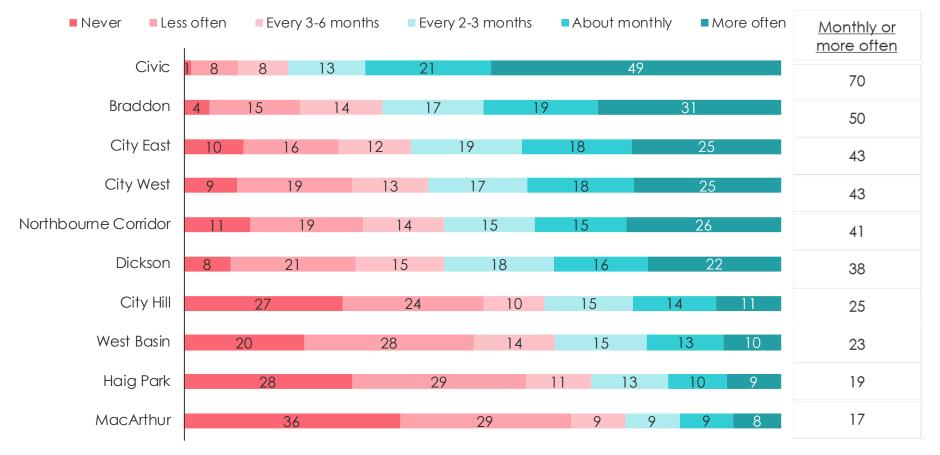

### Canberrans are most likely to visit Civic; least likely to visit Haig Park and MacArthur

Frequency of visiting (%)