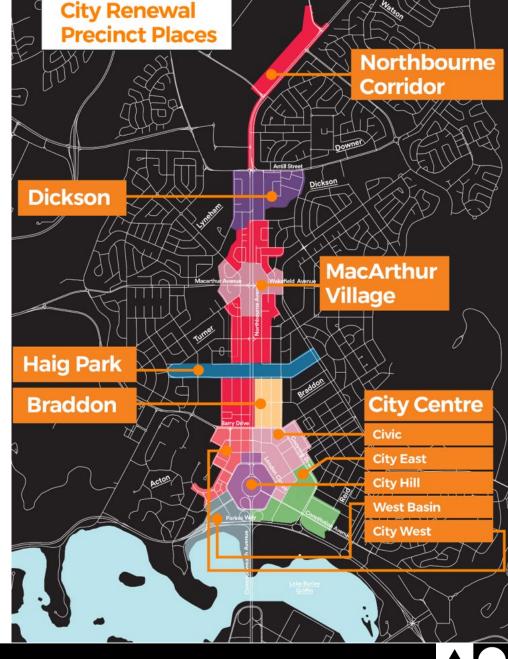

#### Place success report

**June 2021** 

cityrenewalCBR.com.au Follow us @cityrenewalCBR





1 Project background





#### Background

In May 2021, the City Renewal Authority commissioned an independent research agency to measure place success within its renewal precinct.

We asked a demographically diverse group of Canberrans how safe, comfortable and clean they find each of the Authority's areas.

Feedback from this research will help us to make further improvements to these areas and prioritise our work.







# Who we spoke to n=705 Canberrans

Margin of error +/-3.6



S1 - How do you describe your gender? S2 - How old are you? S3 - What is your postcode for where you live? SS1- Which of the following best describes your household?

Base: Total sample n=705





2
Area perceptions





### Most people felt <u>safe</u> throughout CRA area; safest places are Braddon and Civic, least safe is Haig Park

Felt safe when visiting (%)







## Most people felt <u>comfortable</u> when visiting Civic and Braddon; most discomfort in visiting Haig Park

Felt comfortable when visiting (%)







### Most areas are reasonably <u>clean</u>; with the least clean areas being Dickson and Civic

Cleanliness when visiting (%)







3
<u>Visitation Frequency</u>





### Canberrans are most likely to visit