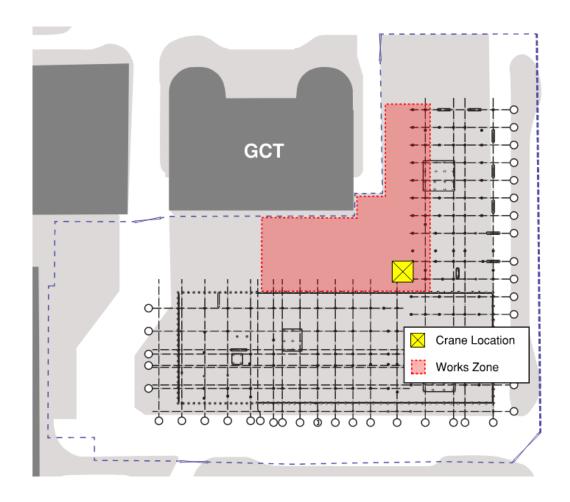

#### **Tower Crane Erection**

On **Saturday**, **5**<sup>th</sup> **August 2023** Lendlease will be erecting the first of two tower cranes with the CIT Woden Project boundary, as per the below markup.